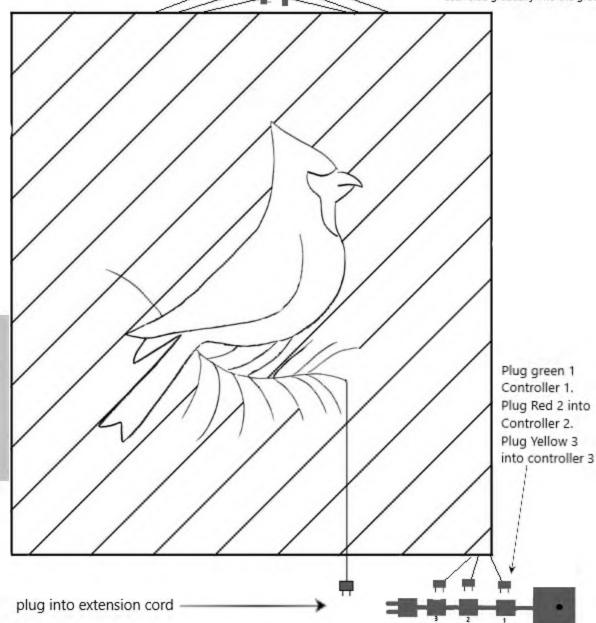

connect plugs end to end. green 1 to green 1. red 2 to red 2. yellow 3 to \_\_\_\_\_ yellow 3.

## Winter Cardinal

Unfold display being careful not to stretch any attached wiring. If there are hinges on the display attach two small plates at hinge together with a wing bold and wing nut. Attach ground stakes into tubes at the bottom of the display and secure with a wing nut. Push ground stakes gently into the ground. You can do this with your foot using a back and forth motion to inch each side gradually into the ground.